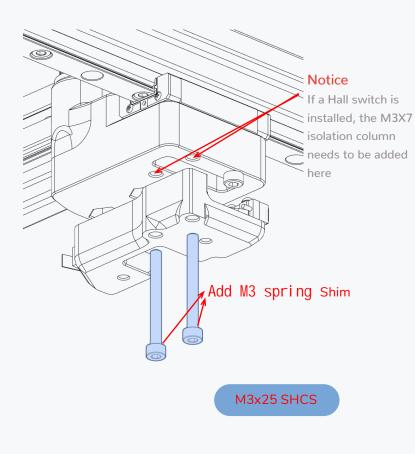

## VORON2 2.4R2 CNC BUILD GUIDE

We build space shuttles with gardening tools so anyone can have a space shuttle of their own.

Feng Hai 2022-05-25

**Z DRIVE** WWW.VORONDESIGN.COM

Note: This tutorial is adapted from the official printout of the tutorial, the pictures are different, for installation reference only.