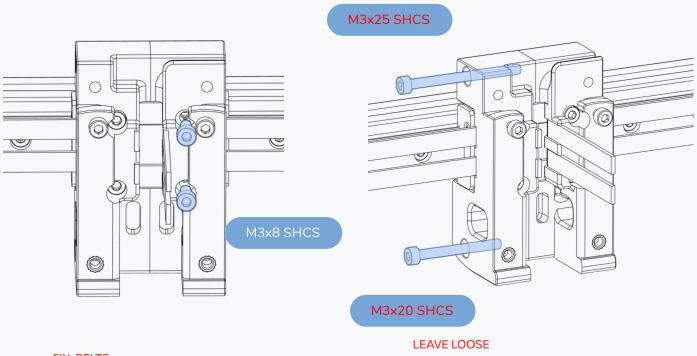

## FIX BELTS

Lightly tighten the screws.

The belt must still be able to move.

Lightly tighten the bolts.

X/Y ENDSTOP WWW.VORONDESIGN.COM