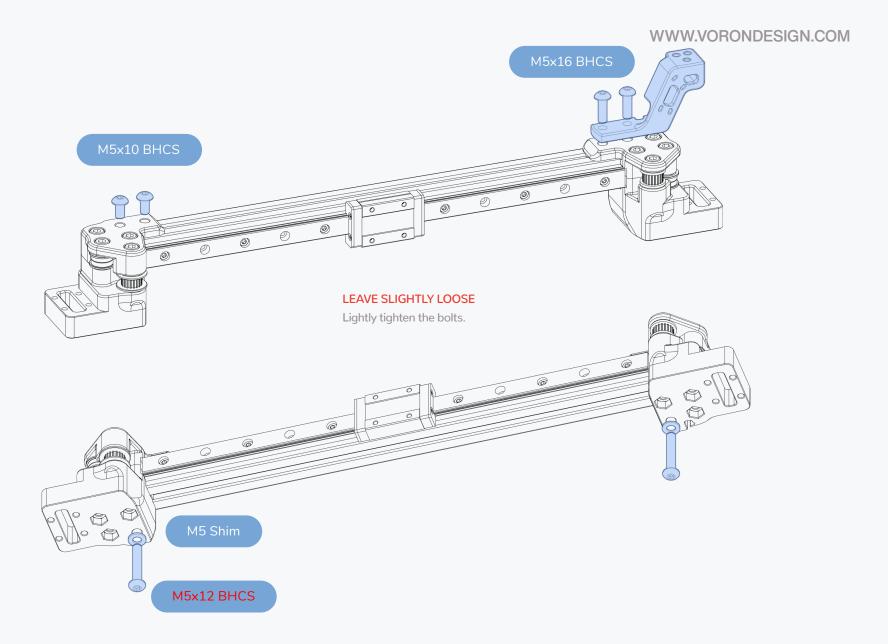

## FIX BELTS

Lightly tighten the screws.

The belt must still be able to move.

Lightly tighten the bolts.

X/Y ENDSTOP WWW.VORONDESIGN.COM