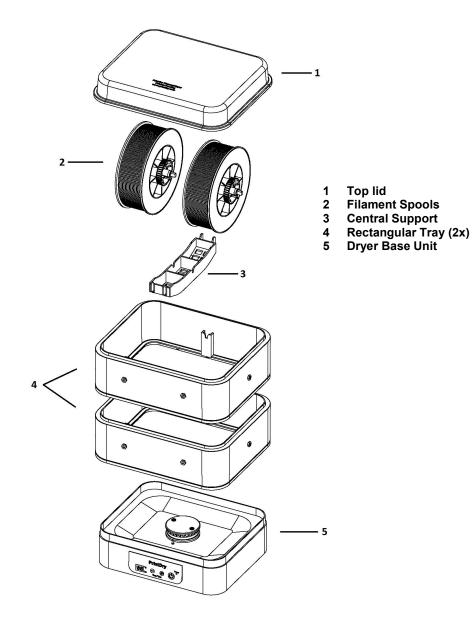

|
| Weight             | 4.5 Kg (8.5 lbs)                                                                   |
| Dryer Dimensions   | 32(W) x 26(L) x 35(H) cm (13x11x16")                                               |
| Max. Drying Time   | 8 Hours (Continuously)                                                             |
| Spool Dimensions   | Outside Diameter 100-300mm (4-12")                                                 |
|                    | Height 25-150mm (1-6")                                                             |
|                    | Mount Hole Diameter 19-58mm (3/4 - 2.3")                                           |
|                    | Max. Weight 5Kg (8.8 lbs)                                                          |



Fig.1 PrintDry Filament Dryer